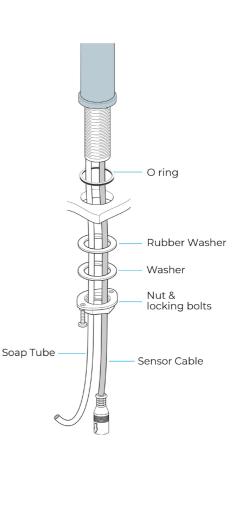

#### Specs:

- Product Type: Commercial
- Main Construction Material: Brass
- Mount Type: Deck
- Handle Type: Infra-Red
- Power Rating: 3 Amp Fuse, AC: 230V DC: 1.5V
- Batteries Required: 4 AA Batteries (not supplied)
- Number of Tap Holes: 1
- Valve/Cartridge Type: Solenoid Valve
- Plumbing System Requirements: Suitable for all plumbing systems
- Sensing Range: 0 8cm
- Activation Time: 0.5 1 secs
- Viscosity of Liquid Soap: 100-3500cp (mpA .s)
- Isolation Included: No