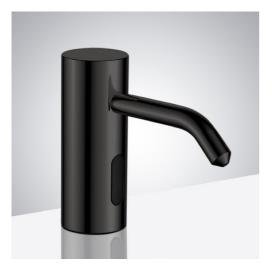

### BRIO COMMERCIAL DARK OIL RUBBED BRONZE SINK BRASS DECK MOUNT AUTOMATIC LIQUID SOAP DISPENSER SPECS