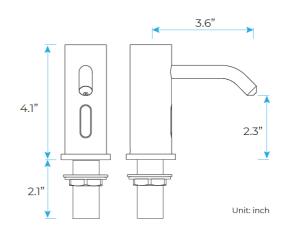

#### Specs:

- Product Type: Commercial
- Main Construction Material: Brass
- Mount Type: Deck
- Handle Type: Infra-Red
- Power Rating: 3 Amp Fuse, AC: 230V DC: 1.5V
- Batteries Required: 4 AA Batteries (not supplied)
- Number of Tap Holes: 1
- Valve/Cartridge Type: Solenoid Valve
- Plumbing System Requirements: Suitable for all plumbing systems
- Sensing Range: 0 8cm
- Activation Time: 0.5 1 secs
- Viscosity of Liquid Soap: 100-3500cp (mpA .s)
- Isolation Included: No